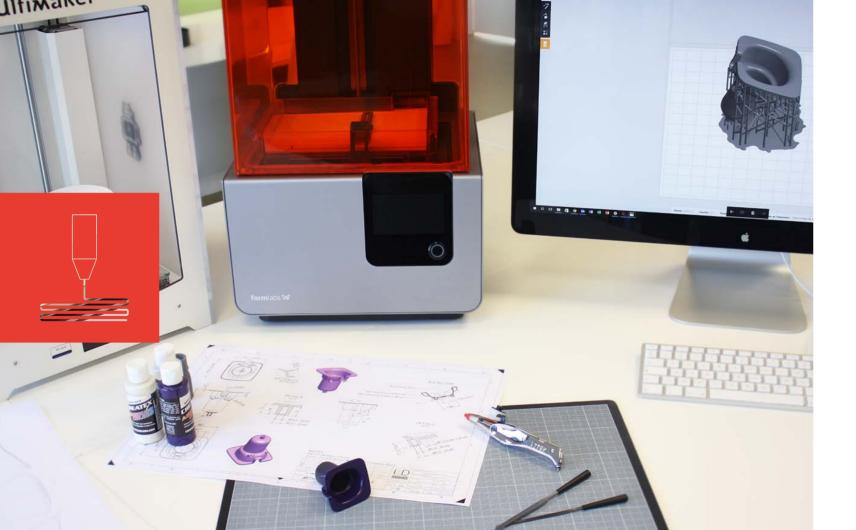

### PROTOTYPING

- Production of a quick mock-up by 3D printing;
- 3D printing by stereolithography (SLA);
- 3D Wire Deposition Printing (FDM);
   Production and development of functional prototypes;
- Powder sintering (SLS);
- Plastic injection;
- Vacuum duplication;
- Machining (CNC);
- Sheet metal working;
  Paint finishing and treatment;
- Laser digitisation.

### **3D PRINTING**

Ultimaker 2 Extended ; Formlabs Preform.