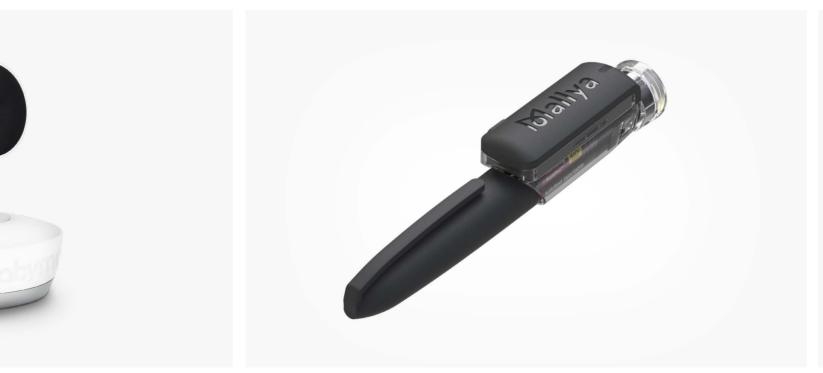

### VARIOUS PROJECTS

Medical connected device for better monitoring diabetes treatment Mallya Client : Biocorp 2019 Design & Engineering

Yoo Moov 360° motorized camera Customer : Babymoov 2018 Design & Pre-study